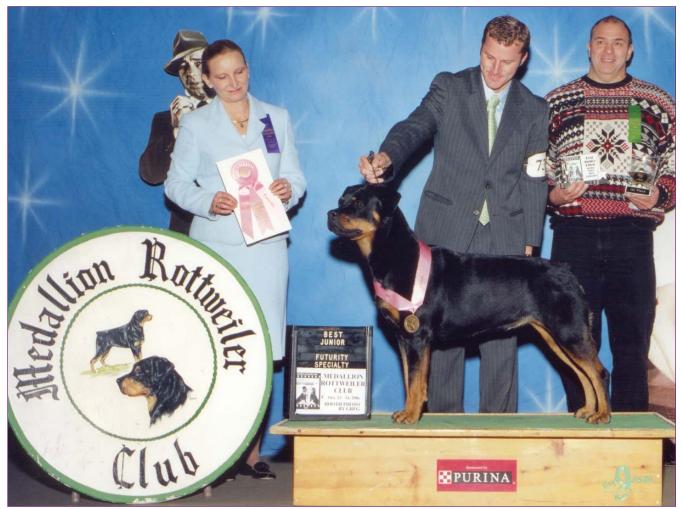

Best Jr Bitch in Futurity - 2006 Medallion Rottweiler Club Specialty (11 months of age)

Best Puppy in Specialty Show - 2006 Rottweiler Club of Alaska Independent Specialty (10 months of age)

Best of Opposite in Sweeps - 2006 Rottweiler Club of Alaska Independent Specialty (10 months of age)