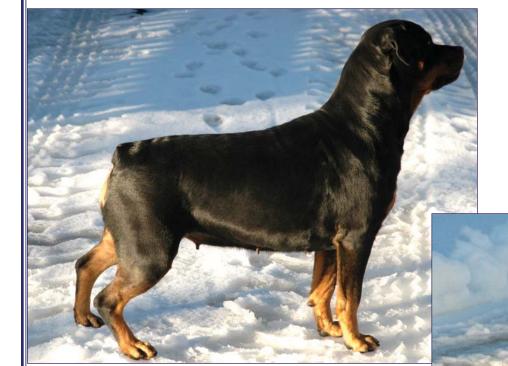

# Titter(s) Whelped January 21, 2010

Multi BISS Ch. Chancellor's Gorgeous Patrone, TT, Multi AOM

was bred to two sisters,

BOSS / AOM / Multi AKC/CKC High In Trial, Am/UCI Int'l Ch. Von Marc's Happi Hooker, RAE1, Am/Can/UKC CD, CGC (whelped 2 girls/1 boy)

Multi BISS Ch. Chancellor's Gorgeous Patrone, TT, Multi AOM