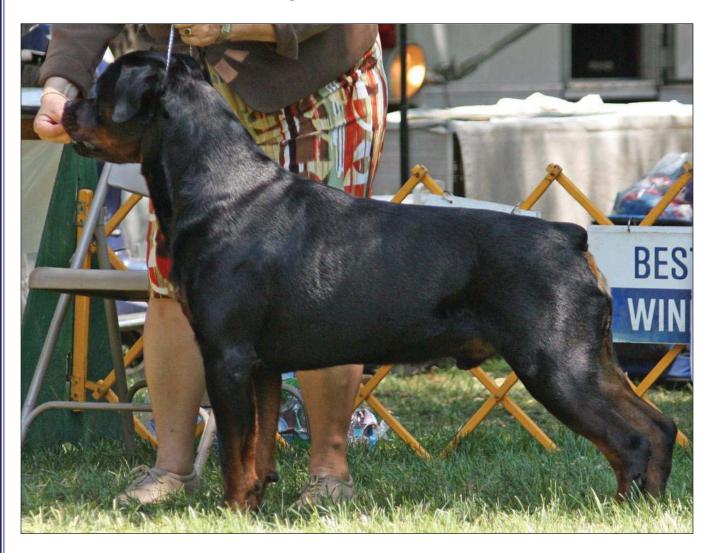

5F-PI<br>Elbows Grade 1 DJD CHIC #43151                                                                                                  | RO-65877-Good CERF RO-4870/2007—54<br>Left elbow normal, right elbow Grade 1 DJD                                                                                                                                                                  | RO-CA1176/61F/C-PI<br>CERF RO-4538/2002–62                                                                 | Altar's Natascha<br>13 points, one major<br>RO-41260-Good CERF                                                        |

# Multi BISS Ch. Chancellor's Gorgeous Patrone, TT ("Patrone")

Multiple BISS Wins

**Multiple Group Wins** 

Multiple Group Placements

Multiple Best of Breed Wins

Multiple AOM Awards



CERF-RO6862 RO-EL6692 RO-CA3397/32M/P-VI RO-69097-Good CHIC #58034



Multi BISS Ch. Chancellor's Gorgeous Patrone, TT, Multi AOM





### BOSS/AOM / Multi AKC/CKC High In Trial/ Am/UCI Int'l Ch. Von Marc's Happi Hooker, RAE1, Am/Can/UKC CD, CGC

("Hooker")

DOUBLE HIGH IN TRIAL WINNER AT THE ARC 2009 NATIONALS
High in Trial April 28, 2009 with a 197.5
High In Trial April 29, 2009 with a 198

1st - BROODBITCH CLASS - 2009 ARC National Specialty

And....she made it to the final cut in the BOB class, owner/breeder/handled!

Canadian HIGH IN TRIAL September 12, 2009 ~ 1961/2 Canadian HIGH IN TRIAL September 13, 2009 ~ 197

Canadian Kennel Club Group 3 - September 13, 2009

2008 Top Ten Rally Advanced

2007 GSRC Grand Sweepstakes Winner - May 25, 2007
Breeder Judge Pam Grant
2007 GSRC Winner